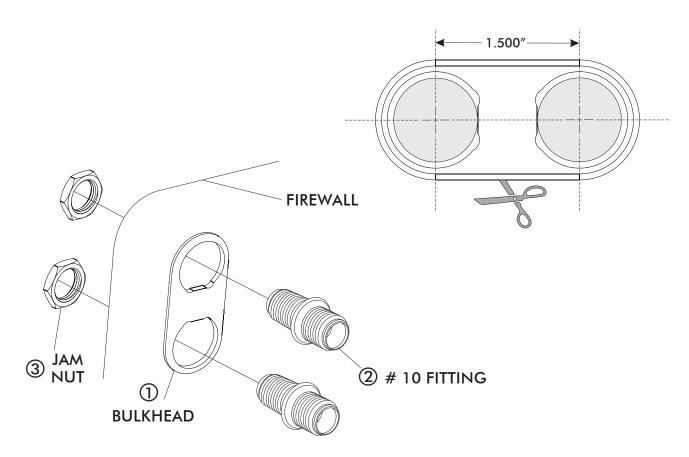

## 382000-MBA STREAMLINE BULKHEAD

2-WAY INLINE #10 - #10

- ☐ CUT OUT BULKHEAD TEMPLATE AND LOCATE WHERE YOU WOULD LIKE TO PLACE YOUR BULKHEAD.
- LEVEL AND TAPE BULKHEAD TEMPLATE INTO PLACE, USE A SMALL CENTER PUNCH AND MARK HOLES.
- ☐ DRILL 7/8" HOLES FOR BULKHEAD FITTINGS AND INSTALL BULKHEAD WITH FITTINGS AS SHOWN.

NOTE: FITTINGS MAY BE ARRANGED IN ANY CONFIGURATION.

## STREAMLINE BULKHEAD

2-WAY INLINE #10 -#10

382000-MBA

| N | lo.            | QTY. | PART NO.                               | DESCRIPTION                                                            | CHECK LIST |
|---|----------------|------|----------------------------------------|------------------------------------------------------------------------|------------|
|   | 1.<br>2.<br>3. | 2    | 382300-MBQ<br>334010-VOR<br>186078-NMR | STRM 2 WAY INLINE BKHD<br>STRM BKHD #10 MALE FITTING<br>7/8-14 JAM NUT |            |
|   |                |      |                                        | CHECKED BY: _                                                          |            |